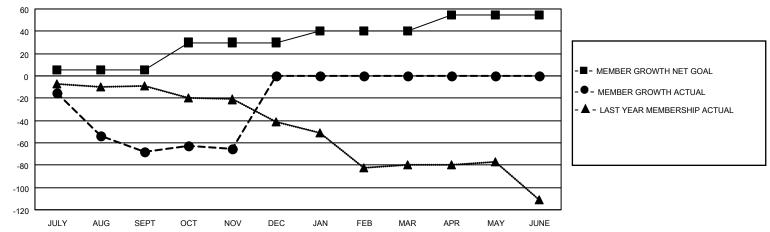

## District 118 R

| Clubs                 |               |           |               | Members               |                        |                         |                                                    |
|-----------------------|---------------|-----------|---------------|-----------------------|------------------------|-------------------------|----------------------------------------------------|
| RESULTS FOR 2021-2022 |               |           |               | RESULTS FOR 2021-2022 |                        |                         |                                                    |
| QUARTER               | NEW CLUB GOAL | NEW CLUBS | DROPPED CLUBS | QUARTER MEMI          | BER GROWTH NET<br>GOAL | MEMBER GROWTH<br>ACTUAL | DROPPED<br>MEMBERS ACTUAL<br>(including transfers) |
| JULY/AUG/SEPT         | 1             | 1         | 6             | JULY/AUG/SEPT         | 5                      | 41                      | 102                                                |
| OCT/NOV/DEC           | 1             | 0         | 0             | OCT/NOV/DEC           | 25                     | 20                      | 15                                                 |
| JAN/FEB/MAR           | 0             | 0         | 0             | JAN/FEB/MAR           | 10                     | 0                       | 0                                                  |
| APR/MAY/JUNE          | 1             | 0         | 0             | APR/MAY/JUNE          | 15                     | 0                       | 0                                                  |

#### GOALS AND ACTUAL MEMBERS CUMULATIVE

| DROPPED CLUBS: 6 |     | 16 CLUBS OF 64 ADDED 1 OR<br>MORE NEW MEMBERS | GENDER DISTRIBUTION                |              |  |
|------------------|-----|-----------------------------------------------|------------------------------------|--------------|--|
|                  |     | MONE NEW MEMBERS                              | MALE                               | 458 (42.02%) |  |
|                  |     |                                               | FEMALE                             | 632 (57.98%) |  |
| DROPPED MEMBERS  |     |                                               | NON BINARY                         | 0 (0.00%)    |  |
|                  |     |                                               | PREFER NOT TO ANSWER               | 0 (0.00%)    |  |
| DECEASED         | 4   |                                               |                                    |              |  |
| CLUB CANCELLED   | 60  | CLICK HERE FOR CUMULATIVE                     | TOTAL FAMILY UNIT MEMBERS          | 172          |  |
| OTHER            | 53  | MEMBERSHIP DATA                               |                                    |              |  |
| TOTAL            | 117 |                                               | FAMILY MEMBERS PAYING HALF DUES 88 |              |  |
|                  |     |                                               |                                    |              |  |