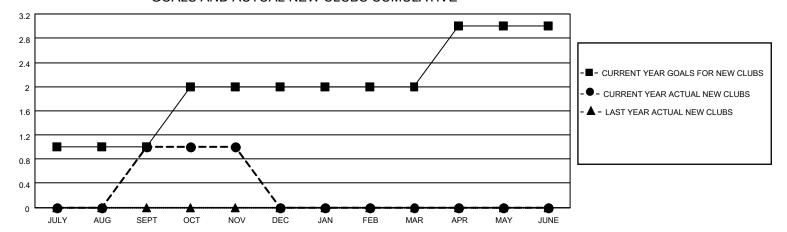

## District 118 R

| Clubs                 |               |           |               | Members               |                        |                         |                                                    |
|-----------------------|---------------|-----------|---------------|-----------------------|------------------------|-------------------------|----------------------------------------------------|
| RESULTS FOR 2021-2022 |               |           |               | RESULTS FOR 2021-2022 |                        |                         |                                                    |
| QUARTER               | NEW CLUB GOAL | NEW CLUBS | DROPPED CLUBS | QUARTER MEMI          | BER GROWTH NET<br>GOAL | MEMBER GROWTH<br>ACTUAL | DROPPED<br>MEMBERS ACTUAL<br>(including transfers) |
| JULY/AUG/SEPT         | 1             | 1         | 6             | JULY/AUG/SEPT         | 5                      | 41                      | 102                                                |
| OCT/NOV/DEC           | 1             | 0         | 0             | OCT/NOV/DEC           | 25                     | 20                      | 15                                                 |
| JAN/FEB/MAR           | 0             | 0         | 0             | JAN/FEB/MAR           | 10                     | 0                       | 0                                                  |
| APR/MAY/JUNE          | 1             | 0         | 0             | APR/MAY/JUNE          | 15                     | 0                       | 0                                                  |

#### GOALS AND ACTUAL NEW CLUBS CUMULATIVE